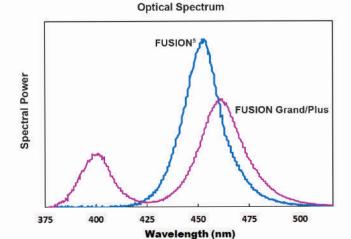

## Amazing Power and Style in the Palm of Your Hand!

- Unique focused beam and advanced backlit LCD display:
  - 4000 mW/cm<sup>2</sup> Plasma Power mode for fast/deep cure
  - 2000 mW/cm2 (Pulsed or per light head in Twinhead)
  - Built-in diagnostic and treatment modes
  - Battery and thermal bars for smart control
- . Wide spectrum to cure all materials or for photodynamic treatment
  - -420 490nm (FUSION5)
  - 385 490nm (FUSION5 Plus/Grand)