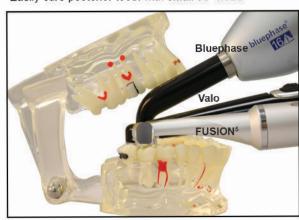

nm (FUSION5 Plus/Grand)

- · Sleek metal keypad with large activation and program buttons
- · Modular design with easy upgrade and service parts
- Cordless with direct power plug that eliminates downtime
- 90 minutes fast recharge time
- · Super slim and ergonomic
  - Tip height only 11.5mm
  - Weighs only 3.9oz
  - Measures at 7.8 inch





### **Built to Last**

Robust anodized aluminum metal construction distributes low LED heat, prevent scratches, discoloration and damage from accidental falls.

### Smart Lithium-Ion Battery You Can Count On!

- Cordless power with 70 minutes plasma power run time
  1400 3-second cures
- · Constant output throughout battery run time
- · Common platform for soft tissue laser upgrades

### Lowest Profile

Easily cure posterior teeth with small 90° head











## PROFIT FROM

## the Award-winning FUSION platform

### **Order Information**

### **Full Range Fast Curing Options**

### FUSION⁵ Curing Light Kit: (

Including Standard Handpiece, Charging Stand, Curing Caps (tacking, 9mm and 13mm), Power Adapter, Light Shield, Barrier Sleeves (100), and Instructions for Use.

#### PN:7820080 **FUSION Plus Curing Light Kit:**

Including Plus Handpiece (10mm lens), Charging Stand, Curing Caps (tacking, 9mm and 13mm), Power Adapter, Light Shield, Barrier Sleeves (100), and Instructions for Use.

#### PN:7830080 **FUSION Grand Curing Light Kit:**

Including Plus Handpiece (12mm lens), Charging Stand, Power Adapter, Light Shield, Barrier Sleeves (100), and Instructions for Use.

Clinician's Choice, An independent, non-profit, dental education and