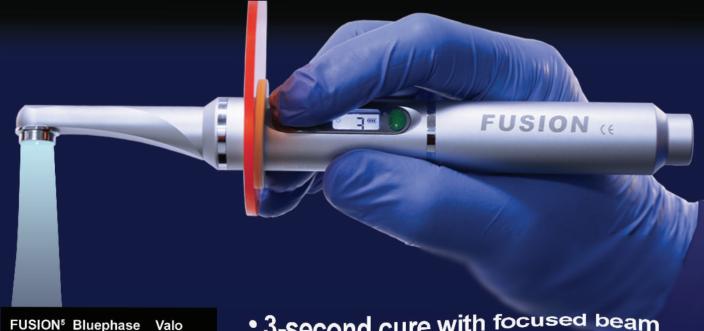

# **FUSION<sup>5</sup> Curing Light**

The Most Powerful and Dependable Curing Light Platform!

3 seconds cure and much more ...

- - Focused Dispersed

- 3-second cure with focused beam
- Flexible platform for oral exams

### Lowest Profile

Easily cure posterior teeth with small 90° head