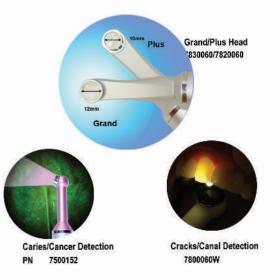

#### PN:7820080 **FUSION Plus Curing Light Kit:**

Including Plus Handpiece (10mm lens), Charging Stand, Curing Caps (tacking, 9mm and 13mm), Power Adapter, Light Shield, Barrier Sleeves (100), and Instructions for Use.

#### PN:7830080 **FUSION Grand Curing Light Kit:**

Including Plus Handpiece (12mm lens), Charging Stand, Power Adapter, Light Shield, Barrier Sleeves (100), and Instructions for Use.

Clinician's Choice, An independent, non-profit, dental education and product testing foundation, Clinicians Report®. Go to March 2019, Volume 12 Issue 3.