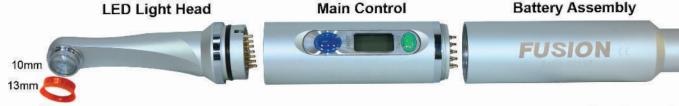

### FUSION<sup>5</sup> Platform

- · Sleek metal keypad with large activation and program buttons
- · Modular design with easy upgrade and service parts
- Cordless with direct power plug that eliminates downtime
- 90 minutes fast recharge time
- · Super slim and ergonomic
  - Tip height only 11.5mm
  - Weighs only 3.9oz
  - Measures at 7.8 inch