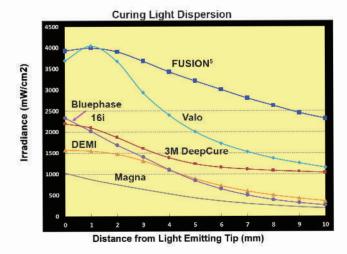

## Amazing Power and Style in the Palm of Your Hand!

- Unique focused beam and advanced backlit LCD display:
  - 4000 mW/cm<sup>2</sup> Plasma Power mode for fast/deep cure
  - 2000 mW/cm2 (Pulsed or per light head in Twinhead)
  - Built-in diagnostic and treatment modes
  - Battery and thermal bars for smart control
- . Wide spectrum to cure all materials or for photodynamic treatment
  - -420 490nm (FUSION5)
  - 385 490nm (FUSION5 Plus/Grand)