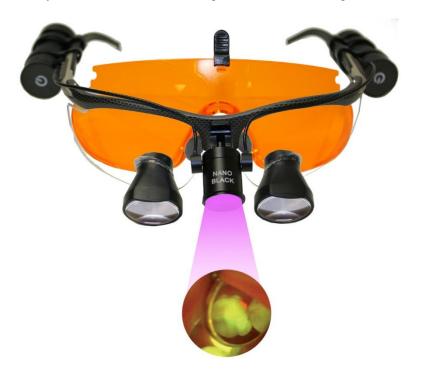

## **Nano Black Loupe Light**

Plano, Texas – Nov. 13, 2019 - DentLight Inc. announced today the release of Nano Black wireless loupe light that fits on all major loupes and eyewear.

The product is based on the new Nano Freedom<sup>2</sup> platform that the company has just introduced. It is the first integrated multi-wavelengths LED light that includes a selectable daylight or violet light for either hands-free general or fluorescent illumination. The wearable fluorescence technology in combination with regular loupes and SafeLoupe insert enhances the vision to observe malignant soft tissues, decays, composite, as well as dental caries as from the fluorescent contrast of healthy soft or hard tissue with the signature dark or red/orange fluorescence.