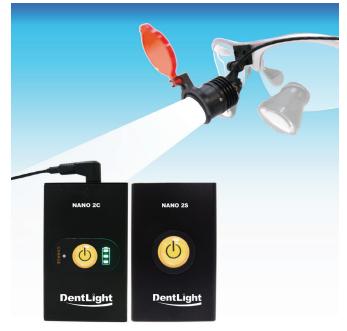

## Nano 2S/2C Loupe Light

DentLight Inc., an LED optics innovator in dental device design and manufacturing, is pleased to launch Nano 2C and 2S – **the smallest, lightest and longest running headlights** for professional medical illumination. Building on the achievements of its award-winning predecessor, the Nano 2C and Nano 2S set the pace for a new era of high performance, smart loupe lights.

The Nano 2 series upgrades the power cord with a Teflon cord, which reduces the wire thickness by 30% while improving its mechanical strength ten times. Nano 2C maintains the smallest battery pack size while doubling the battery running time. Nano 2S slightly increases the battery pack thickness while providing the longest battery running time of up to 24 hours.

This small light amazingly displays a battery icon and has an audible beep 1 minute ahead of the low battery shutdown. The streamlined smart digital battery has one large ON/OFF button for easy hands free activation with an elbow.